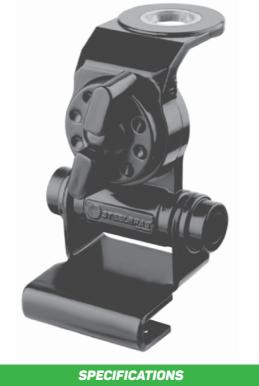

## AP1733

**AP1733** Bi-Hinged Mount is designed to install its antenna anywhere in the trunk of the vehicle. With its bi-articulated body, it can be installed even in inclined trunks the antenna is positioned vertically! The base of the support is stamped in stainless steel of high resistance, making its attachment to the vehicle very effective. Epoxy painting is carried out with protected parts so that the quality of the installation is not compromised due to a bad grounding. This is a product that makes life much easier for installers!

MATERIAL FINISHING INJECTED ZAMAC AND STAINLESS STEEL EPOXY PAINT

AVENIDA CIDADE FUKUYAMA, 725 - CEP 19064-210 - PRESIDENTE PRUDENTE/SP WWW.STEELBRAS.COM.BR