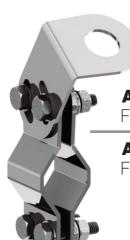

## BI-ARTICULATED SUPPORT STAINLESS STEEL FOR TUBE

## AP3744 AP37440

Steelbras Pipe Support is designed to be installed on tube sizes from 3/4 to 1.1/4 inches. Built entirely in high quality stainless steel, its bi-articulated body allows its installation in all types of motorcycles, adjustable in any diameter and inclination of the handlebars, passenger vehicles, trucks and marine vessels, making it possible to keep your antenna always in position. vertical.

## There are two versions for this support:

**AP3744** - Made with special stainless steel, with **Low Carbon Content (B.T.C)**, suitable for environments with high salinity (eg coastal region) or chemical products in agricultural or mining areas.

**AP37440** - Made with common stainless steel, for use in regions that are not subject to chemical and/or saline attacks.

**AP3744** FOR MARITIME USE (B.T.C)

**AP37440** FOR GENERAL USE

| SU  | PPORT PARTS LIST             | QTY |
|-----|------------------------------|-----|
| A   | Flat washer M6               | 8   |
| B   | M6 x 25 screw                | 4   |
| ©   | Lock washer                  | 4   |
| (D) | M6 nut                       | 4   |
| E   | Stainless steel body         | 2   |
| F   | Stainless steel plate in 'L' | 1   |