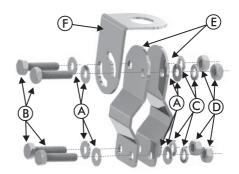

**AP37440** - Made with common stainless steel, for use in regions that are not subject to chemical and/or saline attacks.

**AP3744** FOR MARITIME USE (B.T.C)

**AP37440** FOR GENERAL USE

| SU  | PPORT PARTS LIST             | QTY |
|-----|------------------------------|-----|
| A   | Flat washer M6               | 8   |
| B   | M6 x 25 screw                | 4   |
| ©   | Lock washer                  | 4   |
| (D) | M6 nut                       | 4   |
| E   | Stainless steel body         | 2   |
| F   | Stainless steel plate in 'L' | 1   |