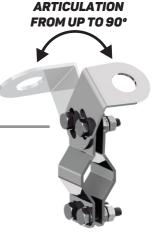

## AP3744 AP37440

Steelbras Pipe Support is designed to be installed on tube sizes from 3/4 to 1.1/4 inches. Built entirely in high quality stainless steel, its bi-articulated body allows its installation in all types of motorcycles, adjustable in any diameter and inclination of the handlebars, passenger vehicles, trucks and marine vessels, making it possible to keep your antenna always in position. vertical.